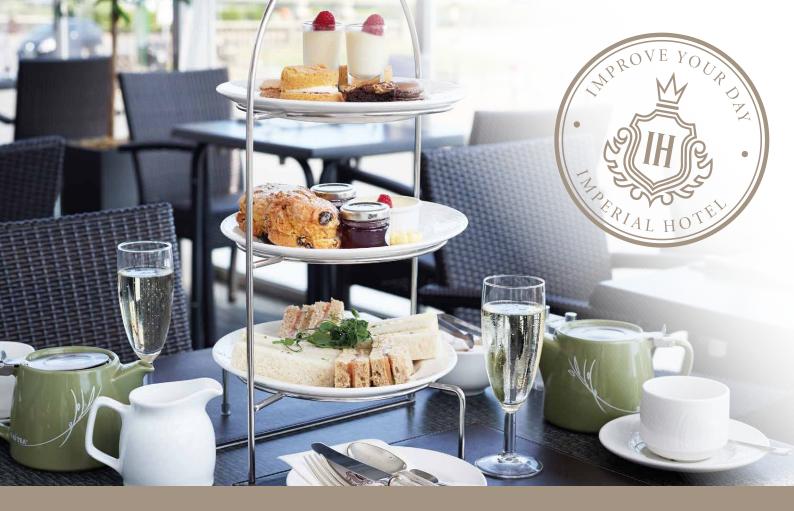

## Take afternoon tea the Imperial way, in style on The Terrace.

Freshly cut smoked salmon and egg & cress sandwiches, fruit scones, a selection of cakes, fancies, airy macarons, accompanied by a wide choice of tea or coffee.

£14 per person.

Prosecco afternoon tea also available: from £19.50 per person

Join us. Afternoon tea served daily from 12noon to 5pm.

Please book at least 24 hours in advance, especially if you have dietary requirements, so we can make sure you have the most delicious sweet treats.